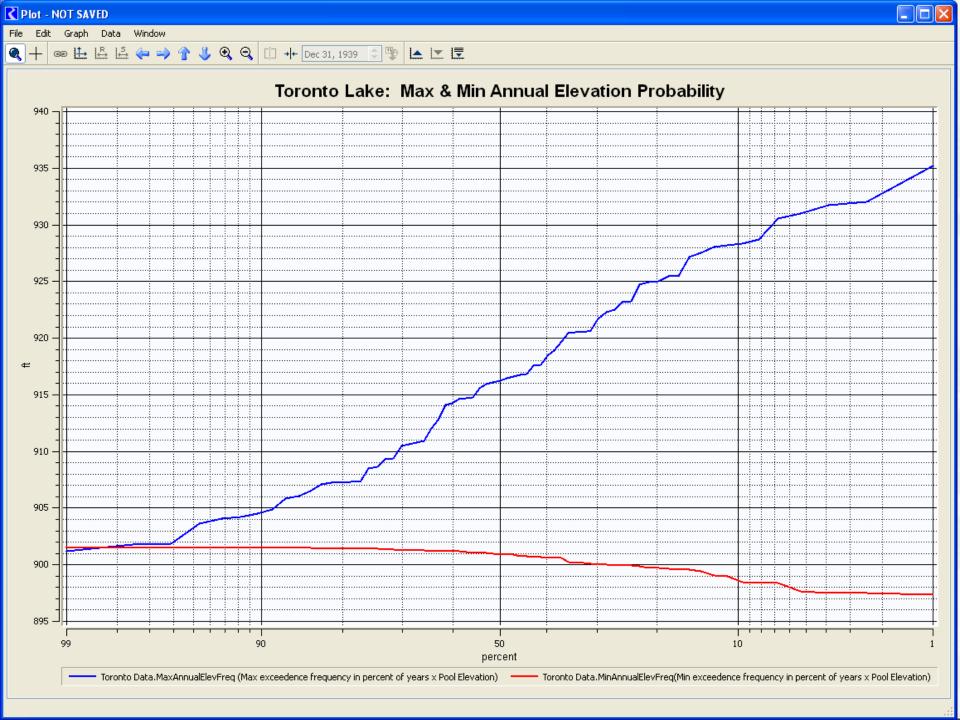

# RECENT & ONGOING STUDIES WITH RIVERWARE:

- Dam Safety Analysis
- Reservoir Control Manual Updates
- Capacity Resurveys
- Firm Yield with MRM
- Low Flow & Seasonal Pool