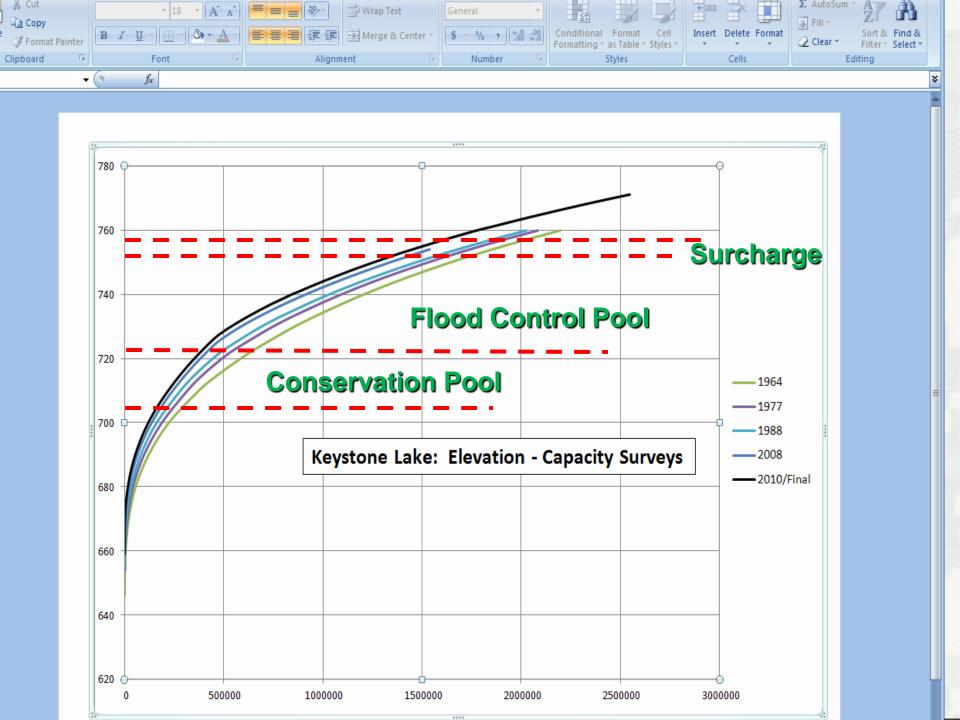

# RECENT & ONGOING STUDIES WITH RIVERWARE:

- Dam Safety Analysis
- Reservoir Control Manual Updates
- Capacity Resurveys
- Firm Yield with MRM
- Low Flow & Seasonal Pool

#### **Volume Lost to Sediment**