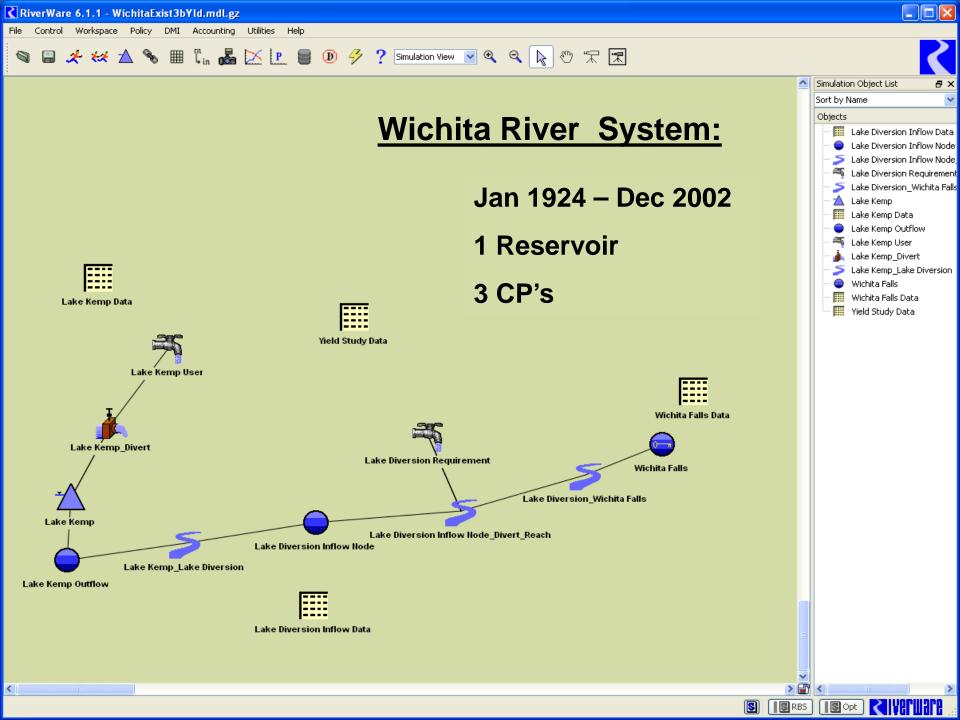

#### **Need for RiverWare Program:**

- Reservoir & System Analyses
- Existing Regulation Criteria
- Proposed Alternative Scenarios
- Stakeholder Interests