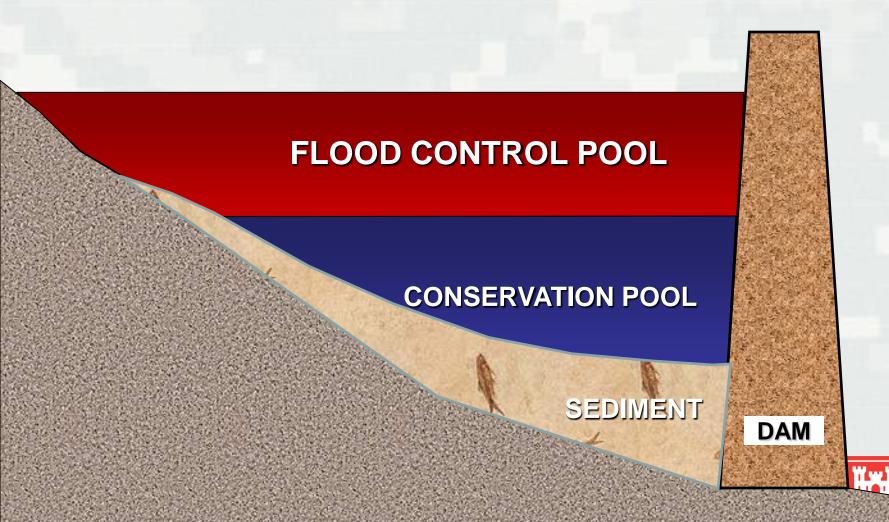

of Record Rules Simulation: Daily Time Step
- CoE SWD Flood Control Methods
- Base Condition Run: "Replicates Existing Reservoir & System Regulation Criteria"
- Alternative Run
- Post Processing for Evaluation



#### **CoE-SWD FLOOD CONTROL METHODS:**

### **Balance Level vs % Storage**



#### **Period of Record Rules Simulation:**

- Local Flow From Historic Hydrology
- Surcharge Routine
- Downstream Control Point Determination
- Reservoir Release Determination



#### **CONSERVATION POOL OPERATIONS:**

- Low Flow
- Reservoir Diversions
- Hydropower





















# RECENT & ONGOING STUDIES WITH RIVERWARE:

- Dam Safety Analysis
- Reservoir Control Manual Updates
- Capacity Resurveys
- Firm Yield with MRM
- Low Flow & Seasonal Pool















#### **Volume Lost to Sediment**







# Reallocate Portion of Flood Control Storage to Additional Conservation Storage....







#### **White River Basin**







#### **Need for RiverWare Program:**

- Reservoir & System Analyses
- Existing Regulation Criteria
- Proposed Alternative Scenarios
- Stakeholder Interests