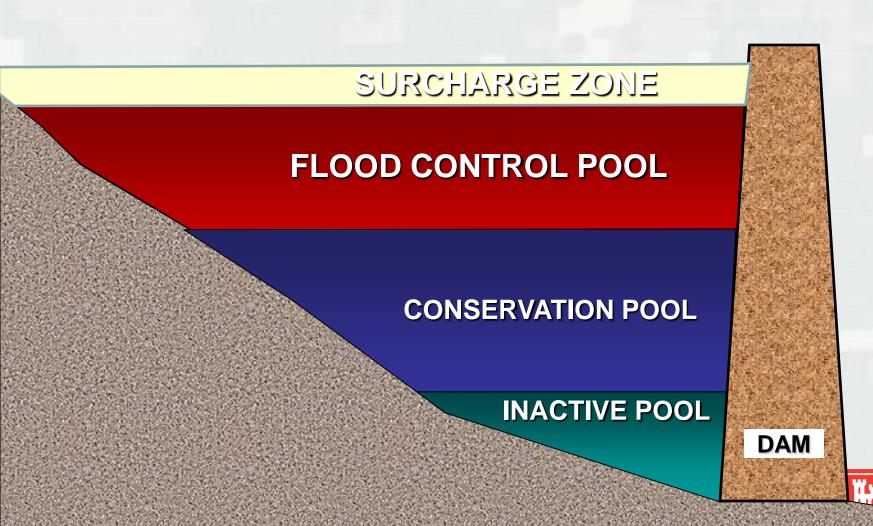

#### RIVERWARE APPLICATIONS: USACE - TULSA DISTRICT

John Daylor PE, CFM

2012 RiverWare User Meeting



US Army Corps of Engineers
BUILDING STRONG®













#### **Competing Purposes & Interests**





#### **Authorized Purposes vs Political Interests**



## **Typical Storage Zones**



#### STUDY APPROACH WITH RIVERWARE:

- Period of Record Rules Simulation: Daily Time Step
- CoE SWD Flood Control Methods
- Base Condition Run: "Replicates Existing Reservoir & System Regulation Criteria"
- Alternative Run
- Post Processing for Evaluation



#### **CoE-SWD FLOOD CONTROL METHODS:**

### **Balance Level vs % Storage**



#### **Period of Record Rules Simulation:**

- Local Flow From Historic Hydrology
- Surcharge Routine
- Downstream Control Point Determination
- Reservoir Release Determination



#### **CONSERVATION POOL OPERATIONS:**

- Low Flow
- Reservoir Diversions
- Hydropower





















# RECENT & ONGOING STUDIES WITH RIVERWARE:

- Dam Safety Analysis
- Reservoir Control Manual Updates
- Capacity Resurveys
- Firm Yield with MRM
- Low Flow & Seasonal Pool