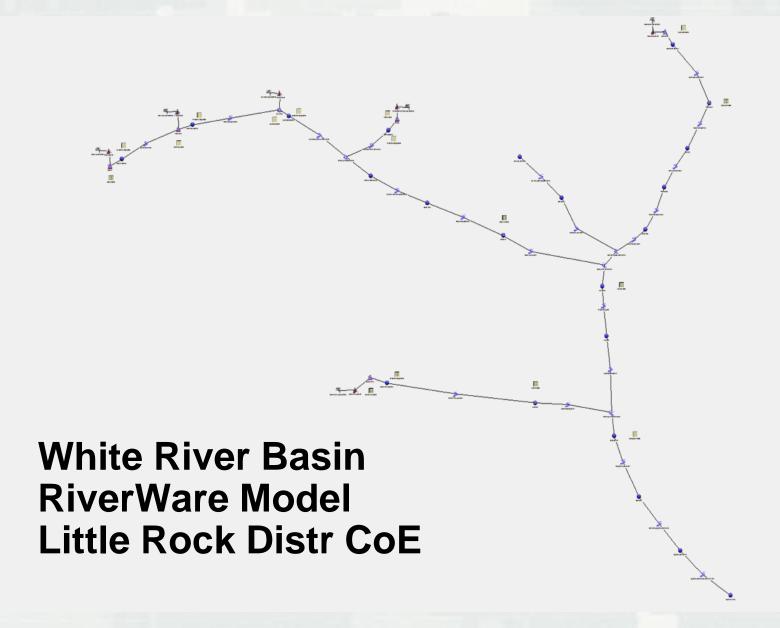

& System Regulation Criteria"
- Alternative Run
- Post Processing for Evaluation



#### **CoE-SWD FLOOD CONTROL METHODS:**

### **Balance Level vs % Storage**



#### **Period of Record Rules Simulation:**

- Local Flow From Historic Hydrology
- Surcharge Routine
- Downstream Control Point Determination
- Reservoir Release Determination



#### **CONSERVATION POOL OPERATIONS:**

- Low Flow
- Reservoir Diversions
- Hydropower





















# RECENT & ONGOING STUDIES WITH RIVERWARE:

- Dam Safety Analysis
- Reservoir Control Manual Updates
- Capacity Resurveys
- Firm Yield with MRM
- Low Flow & Seasonal Pool















#### **Volume Lost to Sediment**







# Reallocate Portion of Flood Control Storage to Additional Conservation Storage....







#### **White River Basin**







#### **Need for RiverWare Program:**

- Reservoir & System Analyses
- Existing Regulation Criteria
- Proposed Alternative Scenarios
- Stakeholder Interests