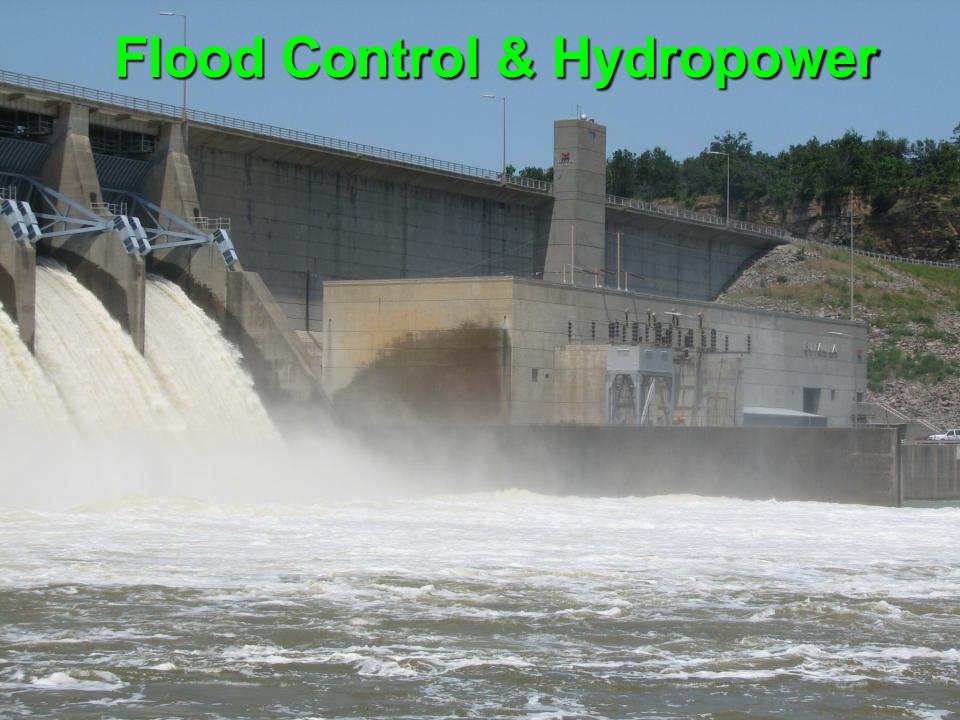

#### **CONSERVATION POOL OPERATIONS:**

- Low Flow
- Reservoir Diversions
- Hydropower