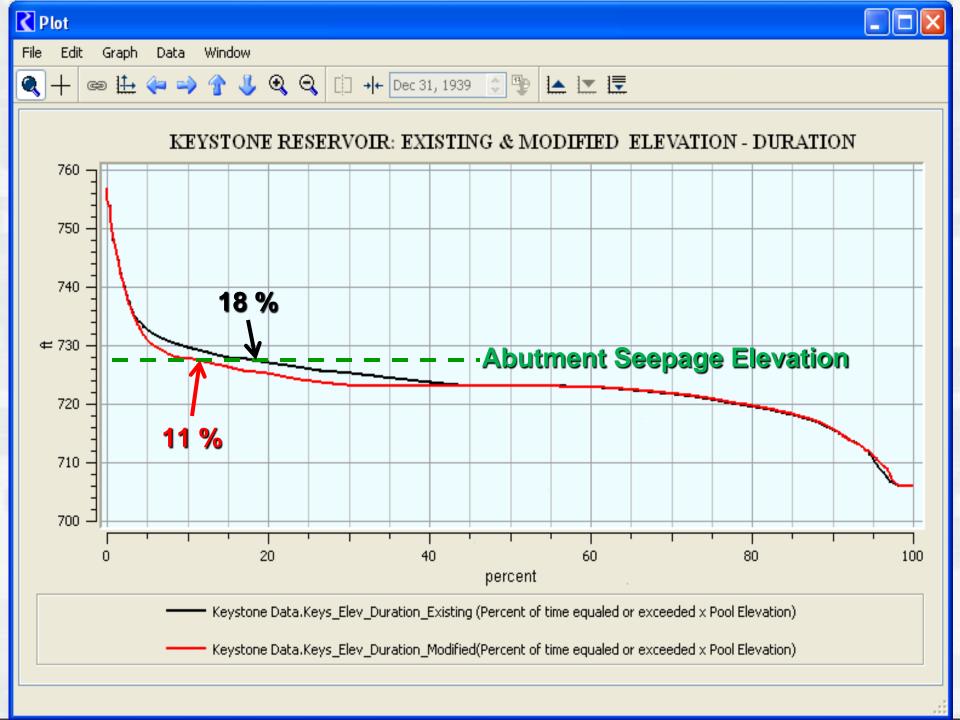

# RECENT & ONGOING STUDIES WITH RIVERWARE:

- Dam Safety Analysis
- Reservoir Control Manual Updates
- Capacity Resurveys
- Firm Yield with MRM
- Low Flow & Seasonal Pool

# Reallocate Portion of Flood Control Storage to Additional Conservation Storage....