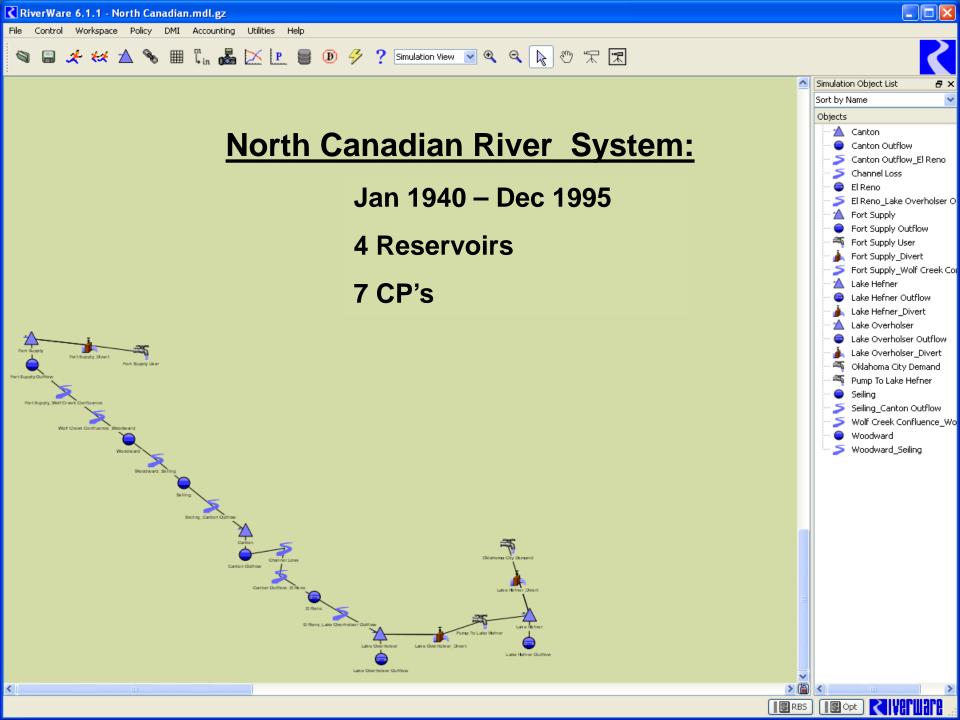

#### **Need for RiverWare Program:**

- Reservoir & System Analyses
- Existing Regulation Criteria
- Proposed Alternative Scenarios
- Stakeholder Interests