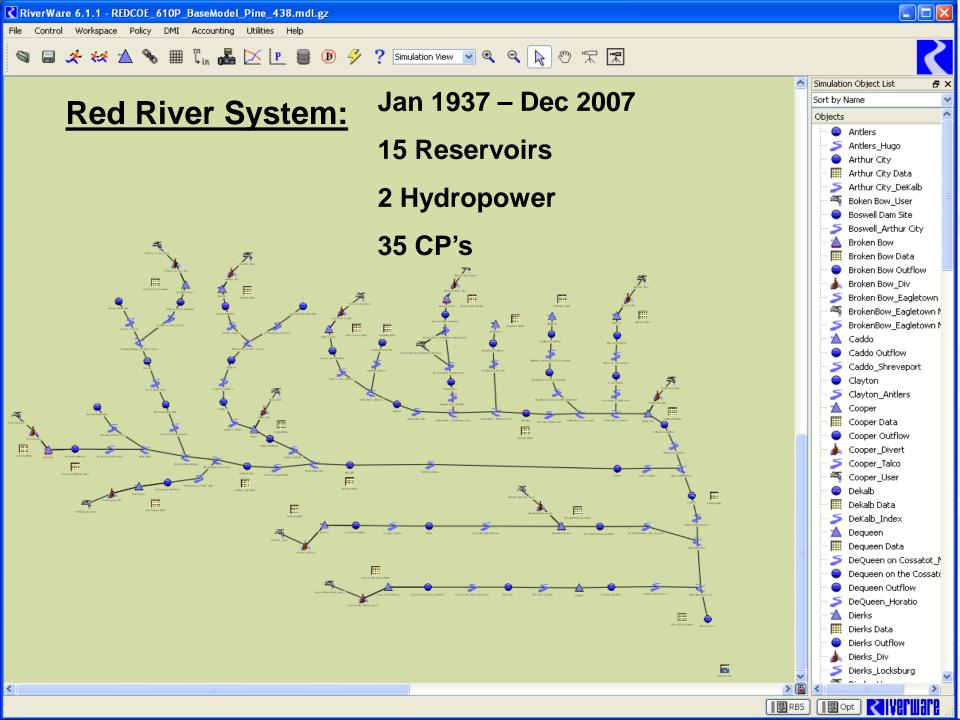

#### STUDY APPROACH WITH RIVERWARE:

- Period of Record Rules Simulation: Daily Time Step
- CoE SWD Flood Control Methods
- Base Condition Run: "Replicates Existing Reservoir & System Regulation Criteria"
- Alternative Run
- Post Processing for Evaluation