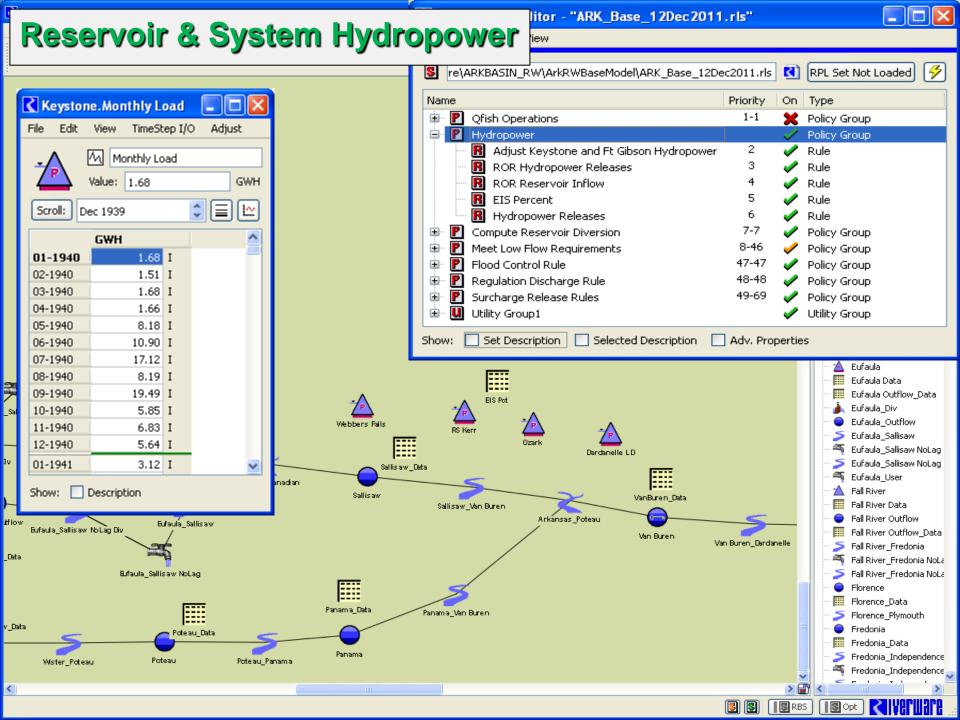

#### **CONSERVATION POOL OPERATIONS:**

- Low Flow
- Reservoir Diversions
- Hydropower