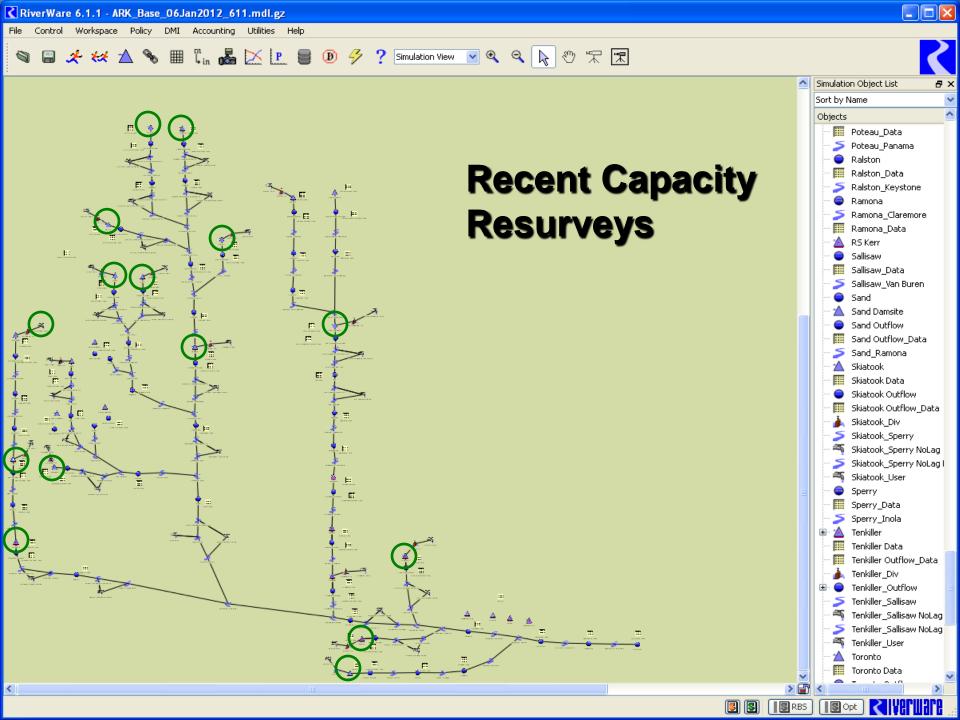

# RECENT & ONGOING STUDIES WITH RIVERWARE:

- Dam Safety Analysis
- Reservoir Control Manual Updates
- Capacity Resurveys
- Firm Yield with MRM
- Low Flow & Seasonal Pool