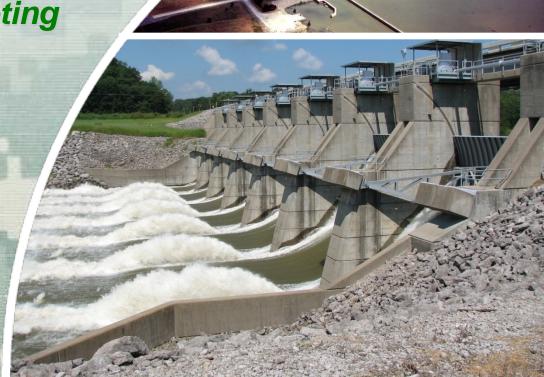

#### **CONSERVATION POOL OPERATIONS:**

- Low Flow
- Reservoir Diversions
- Hydropower