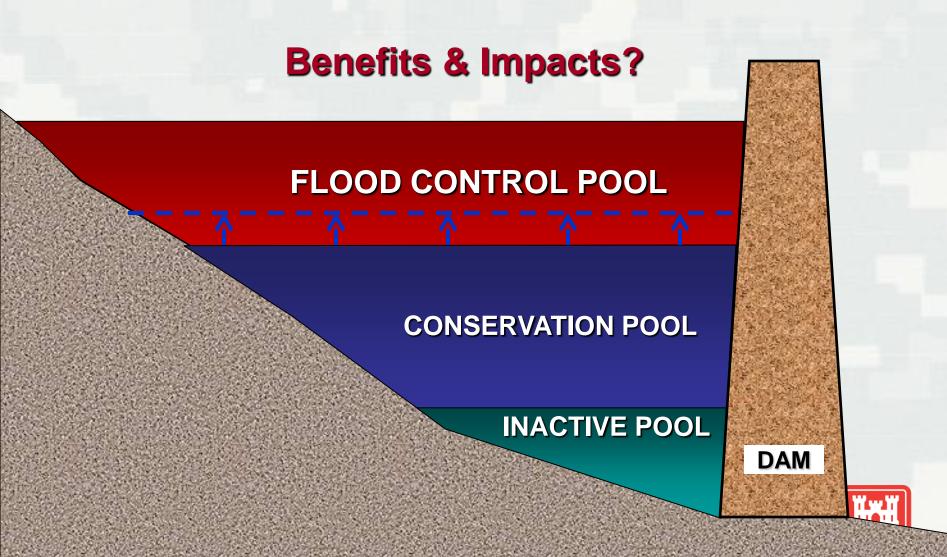

Run: "Replicates Existing Reservoir & System Regulation Criteria"
- Alternative Run
- Post Processing for Evaluation



#### **CoE-SWD FLOOD CONTROL METHODS:**

### **Balance Level vs % Storage**



#### **Period of Record Rules Simulation:**

- Local Flow From Historic Hydrology
- Surcharge Routine
- Downstream Control Point Determination
- Reservoir Release Determination



#### **CONSERVATION POOL OPERATIONS:**

- Low Flow
- Reservoir Diversions
- Hydropower





















# RECENT & ONGOING STUDIES WITH RIVERWARE:

- Dam Safety Analysis
- Reservoir Control Manual Updates
- Capacity Resurveys
- Firm Yield with MRM
- Low Flow & Seasonal Pool















#### **Volume Lost to Sediment**







# Reallocate Portion of Flood Control Storage to Additional Conservation Storage....







#### **White River Basin**







#### **Need for RiverWare Program:**

- Reservoir & System Analyses
- Existing Regulation Criteria
- Proposed Alternative Scenarios
- Stakeholder Interests