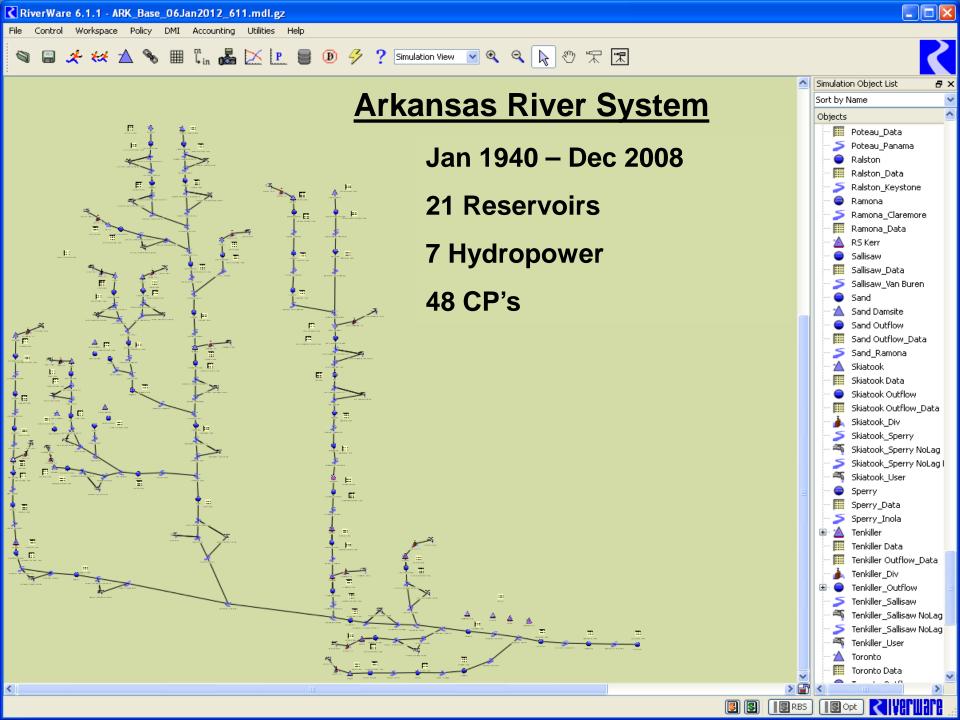

#### STUDY APPROACH WITH RIVERWARE:

- Period of Record Rules Simulation: Daily Time Step
- CoE SWD Flood Control Methods
- Base Condition Run: "Replicates Existing Reservoir & System Regulation Criteria"
- Alternative Run
- Post Processing for Evaluation

#### **Period of Record Rules Simulation:**

- Local Flow From Historic Hydrology
- Surcharge Routine
- Downstream Control Point Determination
- Reservoir Release Determination