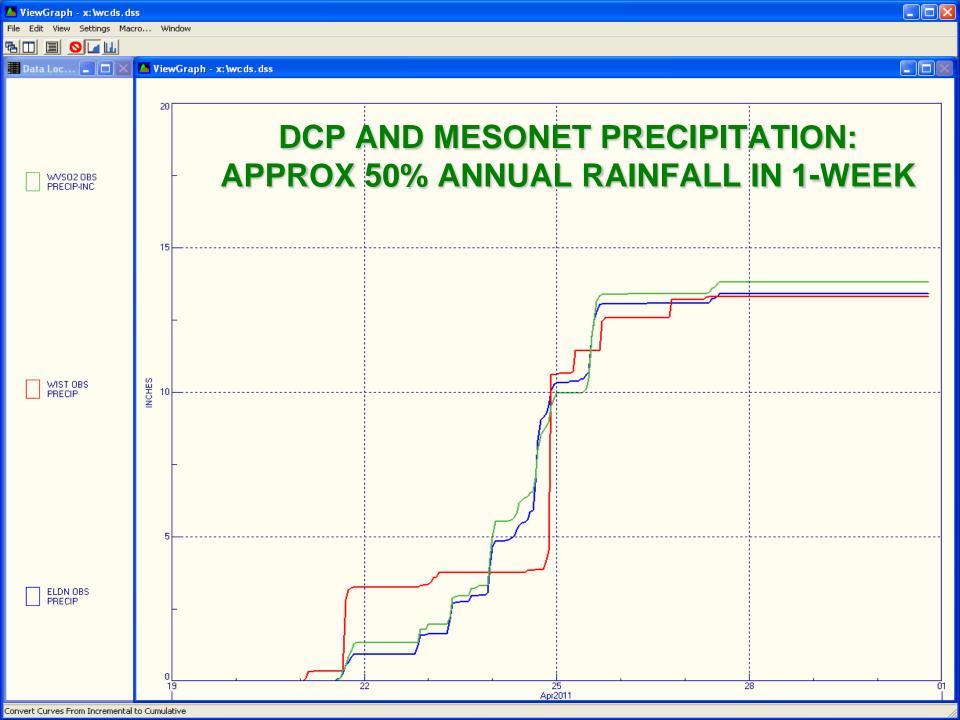

#### **Period of Record Rules Simulation:**

- Local Flow From Historic Hydrology
- Surcharge Routine
- Downstream Control Point Determination
- Reservoir Release Determination