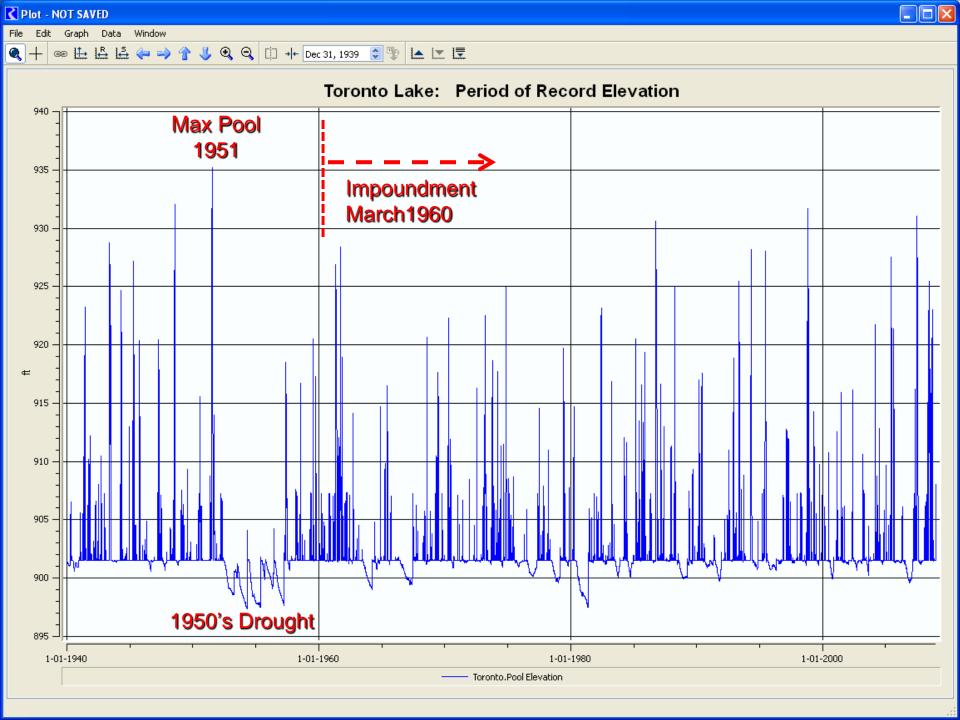

# RECENT & ONGOING STUDIES WITH RIVERWARE:

- Dam Safety Analysis
- Reservoir Control Manual Updates
- Capacity Resurveys
- Firm Yield with MRM
- Low Flow & Seasonal Pool