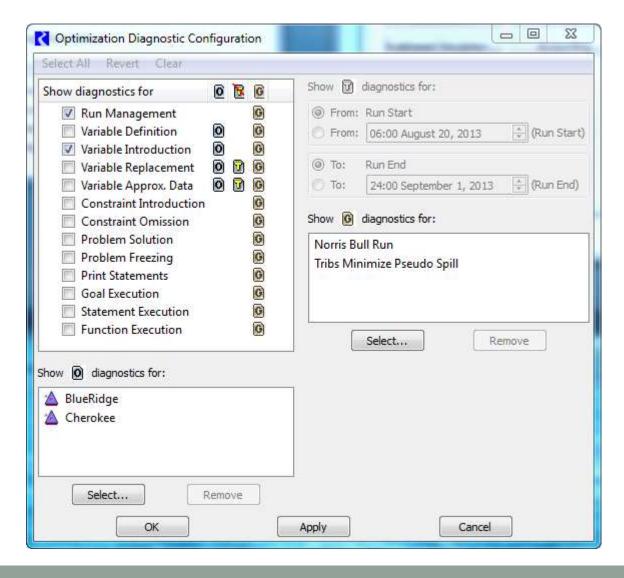

# RiverWare Optimization Updates

Presenters: Tim Magee, Mitch Clement and Edie Zagona

2013 RiverWare User Group Meeting August 27, 2013

#### RiverWare Optimization Updates

- New Features in Optimization
  - Diagnostic Filtering
  - Priority-oriented Optimization Solution Analysis Tool (POSAT)
  - Optimization Input Evaporation Method
- Optimization Training Course
- CPLEX Licensing Agreement

### Optimization Diagnostic Filtering



#### Optimization Input Evaporation Method

- Input evaporation rate
- Optimization calculates evaporation based on surface area
- Select simulation method first

#### **Optimization Training Course**

- 2-day course includes
  - Overview of RiverWare's preemptive linear goal programming solution
  - Developing constraints and objectives in an optimization goal set
  - Guidelines for linearizing of variables
  - > Developing a complete optimization model from a simulation model, sample RiverWare files included
- Contact CADSWES if interested

## **CPLEX Licensing Agreement**