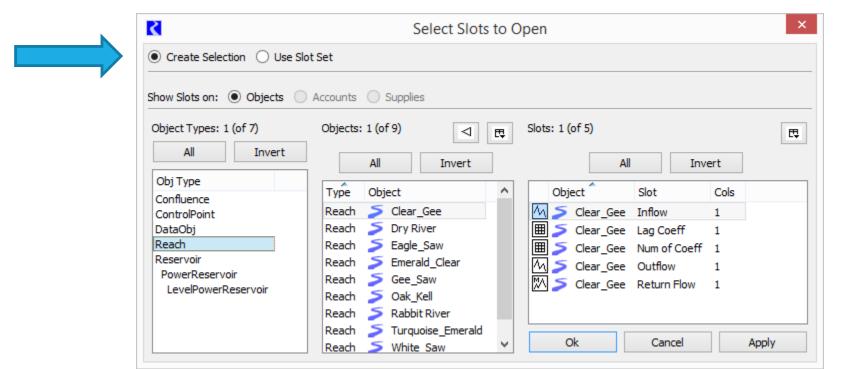

018

## Slot Sets - What

#### A **Slot Set** is a named collection of slots

#### **Examples:**

- "Basin Inflows"
- "Lower Valley Demands"
- "Oroklini Lake Mass Balance Slots"

## Slot Sets - Why

#### Niftiness:

- Effort (specify once, reuse)
- Clarity (names can describe contents)
- Consistency (all uses share definition)
- Adaptability (localized definition, automatic update)
- Readability (compact, readable policy)

### Slot Sets - When

- Anywhere that a slot is selected:
  - Scripts
  - Database DMIs
  - Output devices (plots, model reports, ...)
  - ... (roughly 40 other contexts)
- RPL policy
  - List of Slots = ListSlotSet(STRING set name)
- DMIs (control file, trace directory)

# The Slot Set Manager

#### Create, View, and Edit Slot Sets



## **Traditional Slot Selection**



# Selecting a Slot Set



## **Text Series Slots**

- Show/edit in slot dialogs or SCT
- Import and export via Excel DMI only
- Many future enhancement ideas:
  - Read/set via Rules
  - Show in plots



# Output Canvas: What are they?



## Chart and Output Canvas Enhancements

- Hide chart legend
- Change font and font size
- Change bar chart spacing
- Coordinate animation
- Place output canvas items on geospatial and sim workspaces

## Output Canvas and Charts 7.1

Coordinated Animation









# Output Canvas items on the workspace

Charts, teacups, text, flow lines

Output Canvas Configuration - BartlettAndBar Edit View Canvas Preview Add Item: Flow Line Output Canvas Content General Settings: BartlettAndBar ▶ Teacup Group (Volume) **Dry Season** ■ Flow Line Group (Flow) Flow Line: