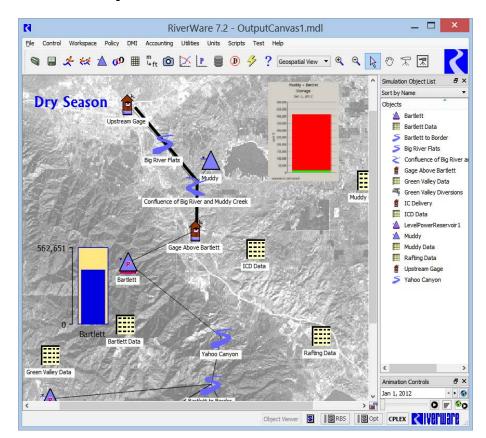

# Output Canvas items on the workspace

Charts, teacups, text, flow lines

Output Canvas Configuration - BartlettAndBar Edit View Canvas Preview Add Item: Flow Line Output Canvas Content General Settings: BartlettAndBar ▶ Teacup Group (Volume) **Dry Season** ■ Flow Line Group (Flow) Flow Line: Big River Flats.Inflow 2,651 ▶ Text Group ▶ Chart Group General Settings: BartlettAndBar: Settina Value Name BartlettAndBar Canvas Width Canvas Height 500 Background Color Timestep Jul 12, 2012 Show on Simulation View Yes Show on Geospatial View Yes Lock Positions: Background Images Other Items Jul 12, 2012 Generate... Cancel Apply

on Geospatial and Sim workspaces