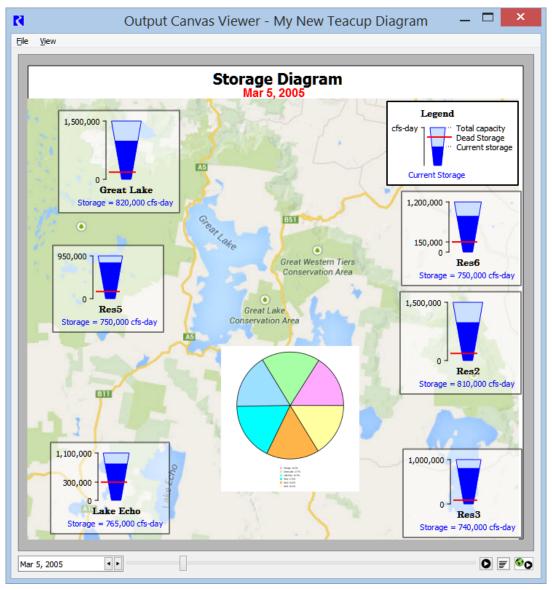

# Output Canvas: What are they?

## Chart and Output Canvas Enhancements

- Hide chart legend
- Change font and font size
- Change bar chart spacing
- Coordinate animation
- Place output canvas items on geospatial and sim workspaces

## Output Canvas and Charts 7.1

Coordinated Animation

on Geospatial and Sim workspaces