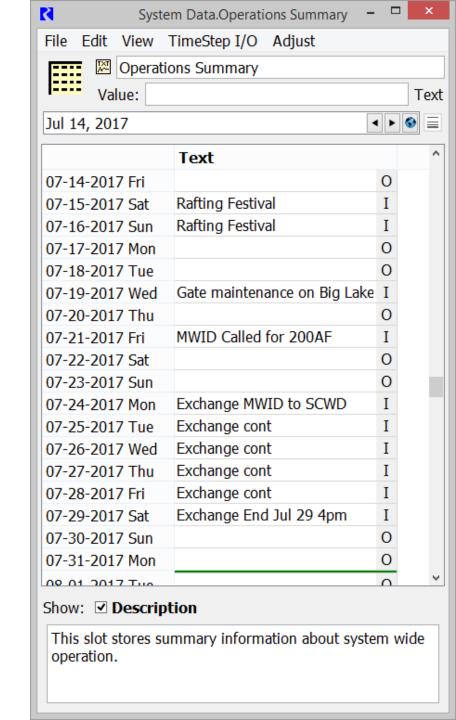

## **Text Series Slots**

- Show/edit in slot dialogs or SCT
- Import and export via Excel DMI only
- Many future enhancement ideas:
  - Read/set via Rules
  - Show in plots