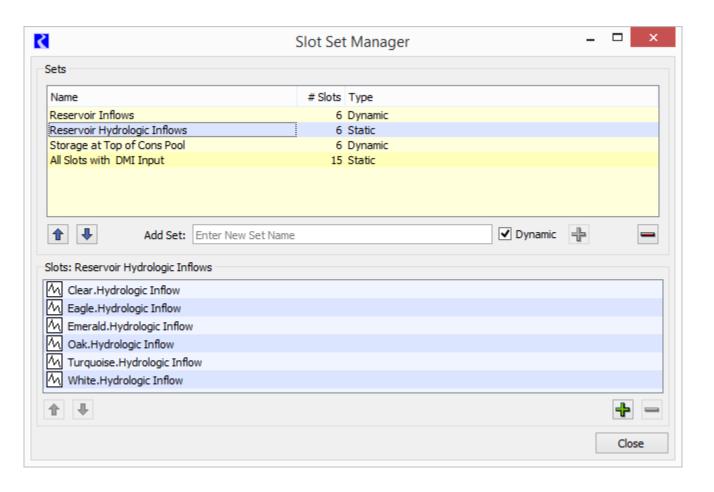

e User Group Meeting

February 1-2, 2018

## Slot Sets - What

#### A **Slot Set** is a named collection of slots

#### **Examples:**

- "Basin Inflows"
- "Lower Valley Demands"
- "Oroklini Lake Mass Balance Slots"

## Slot Sets - Why

#### Niftiness:

- Effort (specify once, reuse)
- Clarity (names can describe contents)
- Consistency (all uses share definition)
- Adaptability (localized definition, automatic update)
- Readability (compact, readable policy)

### Slot Sets - When

- Anywhere that a slot is selected:
  - Scripts
  - Database DMIs
  - Output devices (plots, model reports, ...)
  - ... (roughly 40 other contexts)
- RPL policy
  - List of Slots = ListSlotSet(STRING set name)
- DMIs (control file, trace directory)

# The Slot Set Manager

#### Create, View, and Edit Slot Sets



## **Traditional Slot Selection**



# Selecting a Slot Set



## **Text Series Slots**

- Show/edit in slot dialogs or SCT
- Import and export via Excel DMI only
- Many future enhancement ideas:
  - Read/set via Rules
  - Show in plots



# Output Canvas: What are they?



## Chart and Output Canvas Enhancements

- Hide chart legend
- Change font and font size
- Change bar chart spacing
- Coordinate animation
- Place output canvas items on geospatial and sim workspaces

## Output Canvas and Charts 7.1

Coordinated Animation









# Output Canvas items on the workspace

Charts, teacups, text, flow lines

Output Canvas Configuration - BartlettAndBar Edit View Canvas Preview Add Item: Flow Line Output Canvas Content General Settings: BartlettAndBar ▶ Teacup Group (Volume) **Dry Season**