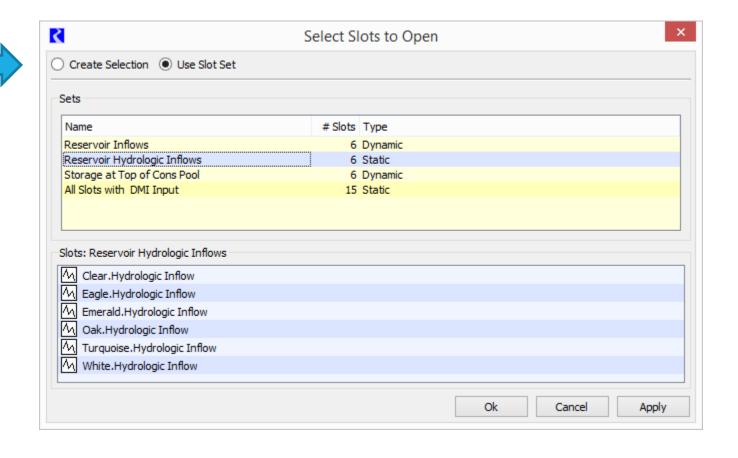

#### A **Slot Set** is a named collection of slots

#### **Examples:**

- "Basin Inflows"
- "Lower Valley Demands"
- "Oroklini Lake Mass Balance Slots"

## Slot Sets - Why

#### Niftiness:

- Effort (specify once, reuse)
- Clarity (names can describe contents)
- Consistency (all uses share definition)
- Adaptability (localized definition, automatic update)
- Readability (compact, readable policy)

### Slot Sets - When

- Anywhere that a slot is selected:
  - Scripts
  - Database DMIs
  - Output devices (plots, model reports, ...)
  - ... (roughly 40 other contexts)
- RPL policy
  - List of Slots = ListSlotSet(STRING set name)
- DMIs (control file, trace directory)

# The Slot Set Manager

#### Create, View, and Edit Slot Sets



## **Traditional Slot Selection**



# Selecting a Slot Set



## **Text Series Slots**

- Show/edit in slot dialogs or SCT
- Import and export via Excel DMI only
- Many future enhancement ideas:
  - Read/set via Rules
  - Show in plots



# Output Canvas: What are they?



## Chart and Output Canvas Enhancements

- Hide chart legend
- Change font and font size
- Change bar chart spacing
- Coordinate animation
- Place output canvas items on geospatial and sim workspaces

## Output Canvas and Charts 7.1

Coordinated Animation









# Output Canvas items on the workspace

Charts, teacups, text, flow lines

Output Canvas Configuration - BartlettAndBar Edit View Canvas Preview Add Item: Flow Line Output Canvas Content General Settings: BartlettAndBar ▶ Teacup Group (Volume) **Dry Season** ■ Flow Line Group (Flow) Flow Line: Big River Flats.Inflow 2,6