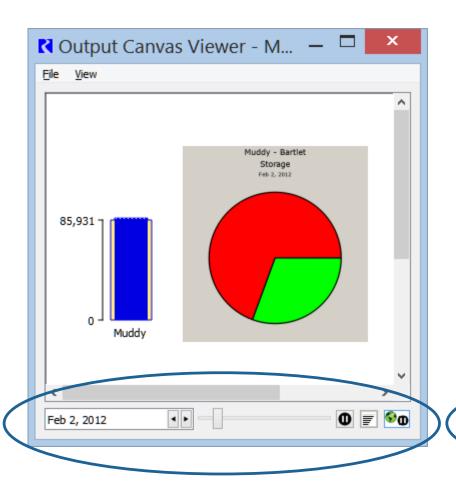

# Output Canvas: What are they?

## Chart and Output Canvas Enhancements

- Hide chart legend
- Change font and font size
- Change bar chart spacing
- Coordinate animation
- Place output canvas items on geospatial and sim workspaces

## Output Canvas and Charts 7.1

Coordinated Animation